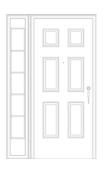

#### (a) <u>Doors</u>

|  | <br>- |  |
|--|-------|--|
|  |       |  |
|  |       |  |
|  |       |  |
|  |       |  |

- i. <u>Front Door</u> Screen doors are not permissible on front doors. The Front door design may not be altered and must match the original 6 panel door design with a 5 pane window sidelight. Front doors must be painted aluminum to match each buildings associated color pallet. Sidelight glazing must be clear glass only. Decorative stained or colored glass is not permitted. Decorative window films are not permitted. Front door must be 3'-0" X 6'-8" with 1' wide sidelight. All door hardware must be consistent with the existing development standards. All replacement doors and hardware must meet local and State hurricane impact resistance requirements.
- <u>Garage Doors</u> Garage doors must be 15'-0" x 7'-0", by Banko Overhead Doors, Inc or approved alternate. Garage doors must be painted to match the building color pallet. The garage door design may not be altered and must match the original 7 horizontal by 4 vertical panel design. All replacement garage doors and hardware must meet local and State hurricane impact resistance requirements.
- iii. <u>Sliding & French Doors</u> Sliding and French doors must be white aluminum, their design may not be altered and must be similar to the original 3 horizontal by 5 vertical pane design per door for sliding doors and 2 horizontal by 6 vertical pane design per door for French Doors. Window glazing must be clear glass only. Blinds or shutters must be white in color and must be kept in good condition. Decorative stained or colored glass is not permitted. Decorative window films are not permitted. All door hardware must be consistent with the existing development standards. All replacement Sliding Doors, French Doors and associated hardware must meet local and State hurricane impact resistance requirements.