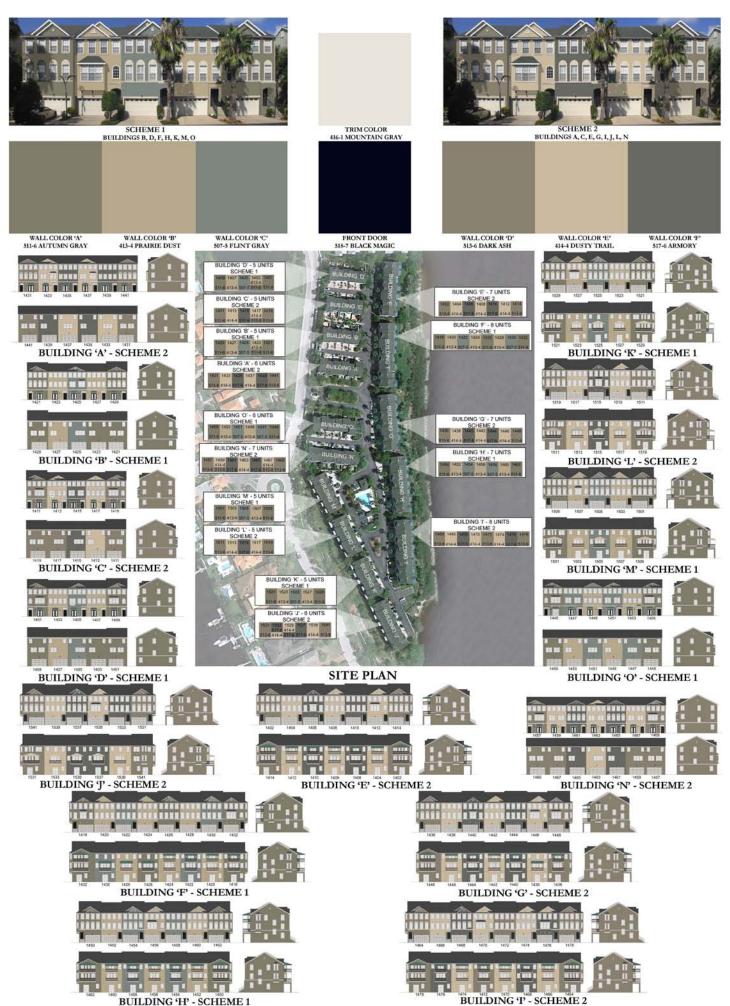

#### Harbourside Exterior Paint Colors Porter Paints

| BLDG | Unit | Base<br>Number | Base Name              | Trim<br>Number | Trim Name        | BLDG | Unit | Base<br>Number | Base Name    | Trim<br>Number | Trim Name        |
|------|------|----------------|------------------------|----------------|------------------|------|------|----------------|--------------|----------------|------------------|
|      | 1431 | 513-6          |                        | 416-1          | Mountain<br>Gray | H    | 1456 | 413-4          | Prairie Dust | 416-1          | Mountain         |
| Α    | 1431 | 515-0          | Dark Ash               | 410-1          | Mountain         | п    | 1450 | 413-4          | Flaine Dust  | 410-1          | Gray<br>Mountain |
| A    | 1433 | 414-4          | Dusty Trail            | 416-1          | Gray             | Н    | 1458 | 507-5          | Flint Gray   | 416-1          | Gray             |
| А    | 1435 | 517-6          | Armory                 | 416-1          | Mountain<br>Gray | н    | 1460 | 413-4          | Prairie Dust | 416-1          | Mountain<br>Gray |
|      | 1433 | 517-0          | Annory                 | 410-1          | Mountain         |      | 1400 | 415-4          | Autumn       | 410-1          | Mountain         |
| A    | 1437 | 414-4          | Dusty Trail            | 416-1          | Gray             | Н    | 1462 | 511-6          | Gray         | 416-1          | Gray             |
| А    | 1439 | 517-6          | Armory                 | 416-1          | Mountain<br>Gray | 1    | 1464 | 513-6          | Dark Ash     | 416-1          | Mountain<br>Gray |
|      |      |                |                        |                | Mountain         |      |      |                |              |                | Mountain         |
| A    | 1441 | 513-6          | Dark Ash               | 416-1          | Gray<br>Mountain |      | 1466 | 414-4          | Dusty Trail  | 416-1          | Gray<br>Mountain |
| В    | 1429 | 511-6          | Autumn<br>Gray         | 416-1          | Gray             | I    | 1468 | 517-6          | Armory       | 416-1          | Gray             |
|      |      |                |                        |                | Mountain         |      |      |                |              |                | Mountain         |
| В    | 1427 | 413-4          | Prairie Dust           | 416-1          | Gray<br>Mountain | I    | 1470 | 414-4          | Dusty Trail  | 416-1          | Gray<br>Mountain |
| В    | 1425 | 507-5          | Flint Gray             | 416-1          | Gray             | I    | 1472 | 513-6          | Dark Ash     | 416-1          | Gray             |
| _    |      | _              |                        |                | Mountain         |      |      |                |              |                | Mountain         |
| В    | 1423 | Front 413-4    | Prairie Dust<br>Autumn | 416-1          | Gray<br>Mountain |      | 1474 | 414-4          | Dusty Trail  | 416-1          | Gray<br>Mountain |
|      |      | Back 511-6     | Gray                   | 416-1          | Gray             | I    | 1476 | 517-6          | Armory       | 416-1          | Gray             |
| _    |      |                | Autumn                 |                | Mountain         |      |      |                |              |                | Mountain         |
| В    | 1421 | 511-6          | Gray                   | 416-1          | Gray<br>Mountain | 1    | 1478 | 513-6          | Dark Ash     | 416-1          | Gray<br>Mountain |
| С    | 1411 | 513-6          | Dark Ash               | 416-1          | Gray             | J    | 1541 | 513-6          | Dark Ash     | 416-1          | Gray             |
|      | 1110 |                | Durate Trail           | 440.4          | Mountain         |      | 4500 | En 1 547 0     | <b>A</b>     | 440.4          | Mountain         |
| С    | 1413 | 414-4          | Dusty Trail            | 416-1          | Gray<br>Mountain | J    | 1539 | Front 517-6    | Armory       | 416-1          | Gray<br>Mountain |
| С    | 1415 | 517-6          | Armory                 | 416-1          | Gray             |      |      | Back 414-4     | Dusty Trail  | 416-1          | Gray             |
| С    | 1417 | Front 414-4    | Dusty Trail            | 416-1          | Mountain<br>Gray | J    | 1537 | Front 414-4    | Dusty Trail  | 416-1          | Mountain<br>Gray |
|      | 1417 | 110111 414-4   | Dusty Hall             | 410-1          | Mountain         | 5    | 1557 | 110111 414-4   | Dusty Hall   | 410-1          | Mountain         |
|      |      | Back 513-6     | Dark Ash               | 416-1          | Gray             |      |      | Back 517-6     | Armory       | 416-1          | Gray             |
| с    | 1419 | 513-6          | Dark Ash               | 416-1          | Mountain<br>Gray | J    | 1535 | 517-6          | Armory       | 416-1          | Mountain<br>Gray |
|      |      |                | Autumn                 |                | Mountain         | Ū    |      |                |              |                | Mountain         |
| D    | 1409 | 511-6          | Gray                   | 416-1          | Gray             | J    | 1533 | 414-4          | Dusty Trail  | 416-1          | Gray             |
| D    | 1407 | 413-4          | Prairie Dust           | 416-1          | Mountain<br>Gray | J    | 1531 | 513-6          | Dark Ash     | 416-1          | Mountain<br>Gray |
| _    |      |                |                        |                | Mountain         |      |      |                | Autumn       |                | Mountain         |
| D    | 1405 | 507-5          | Flint Gray             | 416-1          | Gray<br>Mountain | К    | 1529 | 511-6          | Gray         | 416-1          | Gray<br>Mountain |
| D    | 1403 | Front 413-4    | Prairie Dust           | 416-1          | Gray             | к    | 1527 | 413-4          | Prairie Dust | 416-1          | Gray             |
|      |      |                | Autumn                 | 440.4          | Mountain         |      |      |                | El 10        | 440.4          | Mountain         |
|      | +    | Back 511-6     | Gray<br>Autumn         | 416-1          | Gray<br>Mountain | K    | 1525 | 507-5          | Flint Gray   | 416-1          | Gray<br>Mountain |
| D    | 1401 | 511-6          | Gray                   | 416-1          | Gray             | к    | 1523 | 413-4          | Prairie Dust | 416-1          | Gray             |
|      | 1400 | E12 G          | Dork Ash               | 116 1          | Mountain         | K    | 1504 | 511 G          | Autumn       | 116 1          | Mountain         |
| E    | 1402 | 513-6          | Dark Ash               | 416-1          | Gray<br>Mountain | K    | 1521 | 511-6          | Gray         | 416-1          | Gray<br>Mountain |
| E    | 1404 | 414-4          | Dusty Trail            | 416-1          | Gray             | L    | 1519 | 513-6          | Dark Ash     | 416-1          | Gray             |
| Е    | 1406 | 517-6          | Armory                 | 116 1          | Mountain         |      | 1517 | 414-4          | Dusty Trail  | 116 1          | Mountain         |
|      | 1400 | 517-0          | Annory                 | 416-1          | Gray<br>Mountain | L    | 1517 | 414-4          |              | 416-1          | Gray<br>Mountain |
| E    | 1408 | 414-4          | Dusty Trail            | 416-1          | Gray             | L    | 1515 | 517-6          | Armory       | 416-1          | Gray             |
| Е    | 1410 | 517-6          | Armory                 | 416-1          | Mountain<br>Gray | L    | 1513 | 414-4          | Dusty Trail  | 416-1          | Mountain<br>Gray |
|      | 1410 | 517-0          |                        | 1-01           | Sidy             | L .  | 1010 |                | Dusty Hall   | 1-01           | Sidy             |

| -  | 4.440   |       | Durate Test   | 110.4 | Mountain         | Ι.  | 4544 | 540.0        | Davis Asis   | 110.1 | Mountain         |
|----|---------|-------|---------------|-------|------------------|-----|------|--------------|--------------|-------|------------------|
| E  | 1412    | 414-4 | Dusty Trail   | 416-1 | Gray             | L   | 1511 | 513-6        | Dark Ash     | 416-1 | Gray             |
| Е  | 1 1 1 1 | E11 C | Autumn        | 416-1 | Mountain         | м   | 1509 | E11 C        | Autumn       | 116 1 | Mountain         |
| E  | 1414    | 511-6 | Gray          | 416-1 | Gray             | IVI | 1509 | 511-6        | Gray         | 416-1 | Gray             |
| F  | 1418    | 511-6 | Autumn        | 416-1 | Mountain<br>Gray | м   | 1507 | 413-4        | Prairie Dust | 416-1 | Mountain<br>Gray |
| Г  | 1410    | 0-110 | Gray          | 410-1 |                  | IVI | 1507 | 413-4        | Prairie Dusi | 410-1 | Mountain         |
| F  | 1420    | 413-4 | Prairie Dust  | 416-1 | Mountain<br>Gray | М   | 1505 | 507-5        | Flint Gray   | 416-1 | Gray             |
| I. | 1420    | 413-4 | Fiame Dusi    | 410-1 | Mountain         | IVI | 1303 | 507-5        | Finit Gray   | 410-1 | Mountain         |
| F  | 1422    | 507-5 | Flint Gray    | 416-1 | Gray             | М   | 1503 | 413-4        | Prairie Dust | 416-1 | Gray             |
| Γ  | 1422    | 507-5 | Finit Gray    | 410-1 | Mountain         | IVI | 1505 | 413-4        | Autumn       | 410-1 | Mountain         |
| F  | 1424    | 413-4 | Prairie Dust  | 416-1 | Gray             | м   | 1501 | 511-6        | Gray         | 416-1 | Gray             |
| I  | 1424    | 413-4 | Autumn        | 410-1 | Mountain         | IVI | 1301 | 511-0        | Olay         | 410-1 | Mountain         |
| F  | 1426    | 511-6 | Gray          | 416-1 | Gray             | Ν   | 1457 | 513-6        | Dark Ash     | 416-1 | Gray             |
| 1  | 1420    | 0110  | Olay          | 410-1 | Mountain         |     | 1457 | 0100         | Daik Asir    | 4101  | Mountain         |
| F  | 1428    | 413-4 | Prairie Dust  | 416-1 | Gray             | Ν   | 1459 | Front 414-4  | Dusty Trail  | 416-1 | Gray             |
| 1  | 1420    | 410 4 | i faille Duot | 4101  | Mountain         |     | 1400 | 110111 414 4 | Dusty Hull   | 4101  | Mountain         |
| F  | 1430    | 507-5 | Flint Gray    | 416-1 | Gray             |     |      | Back 513-6   | Dark Ash     | 416-1 | Gray             |
|    | 1400    | 00/ 0 | Autumn        | 4101  | Mountain         |     |      | Buok o to o  | Bankhon      | 101   | Mountain         |
| F  | 1432    | 511-6 | Gray          | 416-1 | Gray             | Ν   | 1461 | 517-6        | Armory       | 416-1 | Gray             |
|    | 1402    | 0110  | City          | 4101  | Mountain         |     | 1401 | 017 0        | 7 uniory     | 101   | Mountain         |
| G  | 1436    | 513-6 | Dark Ash      | 416-1 | Gray             | Ν   | 1463 | 414-4        | Dusty Trail  | 416-1 | Gray             |
| •  | 1.00    | 0.00  | Dantinion     |       | Mountain         |     |      |              | Duoty Hun    |       | Mountain         |
| G  | 1438    | 414-4 | Dusty Trail   | 416-1 | Gray             | Ν   | 1465 | 517-6        | Armory       | 416-1 | Gray             |
| -  |         |       |               | _     | Mountain         |     |      |              |              | _     | Mountain         |
| G  | 1440    | 517-6 | Armory        | 416-1 | Gray             | Ν   | 1467 | Front 414-4  | Dusty Trail  | 416-1 | Gray             |
| -  |         |       |               | -     | Mountain         |     | -    |              |              |       | Mountain         |
| G  | 1442    | 414-4 | Dusty Trail   | 416-1 | Gray             |     |      | Back 513-6   | Dark Ash     | 416-1 | Gray             |
|    |         |       | ,             |       | Mountain         |     |      |              |              |       | Mountain         |
| G  | 1444    | 517-6 | Armory        | 416-1 | Gray             | Ν   | 1469 | 513-6        | Dark Ash     | 416-1 | Gray             |
|    |         |       |               |       | Mountain         |     |      |              | Autumn       |       | Mountain         |
| G  | 1446    | 414-4 | Dusty Trail   | 416-1 | Gray             | 0   | 1455 | 511-6        | Gray         | 416-1 | Gray             |
|    |         |       |               |       | Mountain         |     | 1    |              |              |       | Mountain         |
| G  | 1448    | 517-6 | Armory        | 416-1 | Gray             | 0   | 1453 | 413-4        | Prairie Dust | 416-1 | Gray             |
|    |         |       | Autumn        |       | Mountain         |     |      |              |              |       | Mountain         |
| Н  | 1450    | 511-6 | Gray          | 416-1 | Gray             | 0   | 1451 | 507-5        | Flint Gray   | 416-1 | Gray             |
|    |         |       |               |       | Mountain         |     |      |              |              |       | Mountain         |
| Н  | 1452    | 413-4 | Prairie Dust  | 416-1 | Gray             | 0   | 1449 | 413-4        | Prairie Dust | 416-1 | Gray             |
|    |         |       |               |       | Mountain         |     |      |              |              |       | Mountain         |
| Н  | 1454    | 507-5 | Flint Gray    | 416-1 | Gray             | 0   | 1447 | 507-5        | Flint Gray   | 416-1 | Gray             |
|    |         |       |               |       |                  |     |      |              | Autumn       |       | Mountain         |
|    |         |       |               |       |                  | 0   | 1445 | 511-6        | Gray         | 416-1 | Gray             |

| Final -<br>Scheme 1  |                   |           |  |  |  |  |  |  |
|----------------------|-------------------|-----------|--|--|--|--|--|--|
| Autumn Gray          | 511-6             |           |  |  |  |  |  |  |
| Prairie Dust         | 413-4             |           |  |  |  |  |  |  |
| Flint Gray           | 507-5             |           |  |  |  |  |  |  |
|                      |                   |           |  |  |  |  |  |  |
| Final -<br>Scheme 2  |                   |           |  |  |  |  |  |  |
| Dark Ash             | 513-6             |           |  |  |  |  |  |  |
| Dusty Trail          | 414-4             |           |  |  |  |  |  |  |
| Armory               | 517-6             |           |  |  |  |  |  |  |
|                      |                   |           |  |  |  |  |  |  |
| All Trim - 416-1 Mou | Intain Gray       |           |  |  |  |  |  |  |
| Mail House & Pool H  | louse - 414-5 Sto | ony Creek |  |  |  |  |  |  |